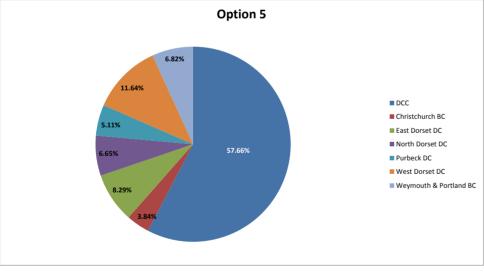

Cost Sharing Summary

Appendix 1

|                        | Option 1<br>No change |                                     | Option 2<br>Keep DCC % same, change<br>collection split based of<br>household number changes<br>each year |                                  | Option 3<br>As per option 2 but with<br>rural/ urban split affecting<br>districts & boroughs |                                  | % and £ Change<br>between option 3<br>and 2 |          | Option 4<br>DCC paying disposal only<br>and rural/ urban split |                                     | % and £ Change<br>between option 4 and 2 |            | Option 5<br>As per Option 4 with<br>£1,000,000 investment<br>from DCC into collection |                                        | % and £ Change<br>between option 5<br>and 2 |            |
|------------------------|-----------------------|-------------------------------------|-----------------------------------------------------------------------------------------------------------|----------------------------------|----------------------------------------------------------------------------------------------|----------------------------------|---------------------------------------------|----------|----------------------------------------------------------------|-------------------------------------|------------------------------------------|------------|---------------------------------------------------------------------------------------|----------------------------------------|---------------------------------------------|------------|
|                        | % Split               | £ Split based<br>on 16/17<br>Budget | % Split                                                                                                   | £ Split based on<br>16/17 Budget | % Split                                                                                      | £ Split based on<br>16/17 Budget | %                                           | £        | % Split                                                        | £ Split based<br>on 16/17<br>Budget | %                                        | £          | % Split                                                                               | £ Split<br>based on<br>16/17<br>Budget | %                                           | £          |
| DCC                    | 64.32%                | 22,000,452                          | 64.32%                                                                                                    | 22,000,452                       | 64.32%                                                                                       | 22,000,452                       | 0.00%                                       | -0       | 54.73%                                                         | 18,721,271                          | -9.59%                                   | -3,279,181 | 57.66%                                                                                | 19,721,271                             | -6.66%                                      | -2,279,181 |
| Christchurch BC        | 3.99%                 | 1,364,767                           | 3.99%                                                                                                     | 1,364,767                        | 3.24%                                                                                        | 1,106,985                        | -0.75%                                      | -257,782 | 4.11%                                                          | 1,404,423                           | 0.12%                                    | 39,656     | 3.84%                                                                                 | 1,313,718                              | -0.15%                                      | -51,049    |
| East Dorset DC         | 5.95%                 | 2,035,179                           | 5.95%                                                                                                     | 2,035,179                        | 6.98%                                                                                        | 2,388,068                        | 1.03%                                       | 352,889  | 8.86%                                                          | 3,029,723                           | 2.91%                                    | 994,544    | 8.29%                                                                                 | 2,834,047                              | 2.34%                                       | 798,868    |
| North Dorset DC        | 5.39%                 | 1,843,632                           | 5.39%                                                                                                     | 1,843,632                        | 5.60%                                                                                        | 1,915,853                        | 0.21%                                       | 72,220   | 7.11%                                                          | 2,430,627                           | 1.72%                                    | 586,995    | 6.65%                                                                                 | 2,273,645                              | 1.26%                                       | 430,012    |
| Purbeck DC             | 4.09%                 | 1,398,972                           | 4.09%                                                                                                     | 1,398,972                        | 4.31%                                                                                        | 1,473,399                        | 0.22%                                       | 74,428   | 5.47%                                                          | 1,869,290                           | 1.38%                                    | 470,319    | 5.11%                                                                                 | 1,748,562                              | 1.02%                                       | 349,590    |
| West Dorset DC         | 8.98%                 | 3,071,581                           | 8.98%                                                                                                     | 3,071,581                        | 9.81%                                                                                        | 3,355,299                        | 0.83%                                       | 283,719  | 12.45%                                                         | 4,256,842                           | 3.47%                                    | 1,185,261  | 11.64%                                                                                | 3,981,913                              | 2.66%                                       | 910,332    |
| Weymouth & Portland BC | 7.28%                 | 2,490,101                           | 7.28%                                                                                                     | 2,490,101                        | 5.74%                                                                                        | 1,964,627                        | -1.54%                                      | -525,474 | 7.29%                                                          | 2,492,507                           | 0.01%                                    | 2,406      | 6.82%                                                                                 | 2,331,528                              | -0.46%                                      | -158,573   |
| Total                  | 100.00%               | 34,204,683                          | 100.00%                                                                                                   | 34,204,683                       | 100.00%                                                                                      | 34,204,683                       | 0.00%                                       | 0        | 100.00%                                                        | 34,204,683                          | 0.00%                                    | 0          | 100.00%                                                                               | 34,204,683                             | 0.00%                                       | 0          |