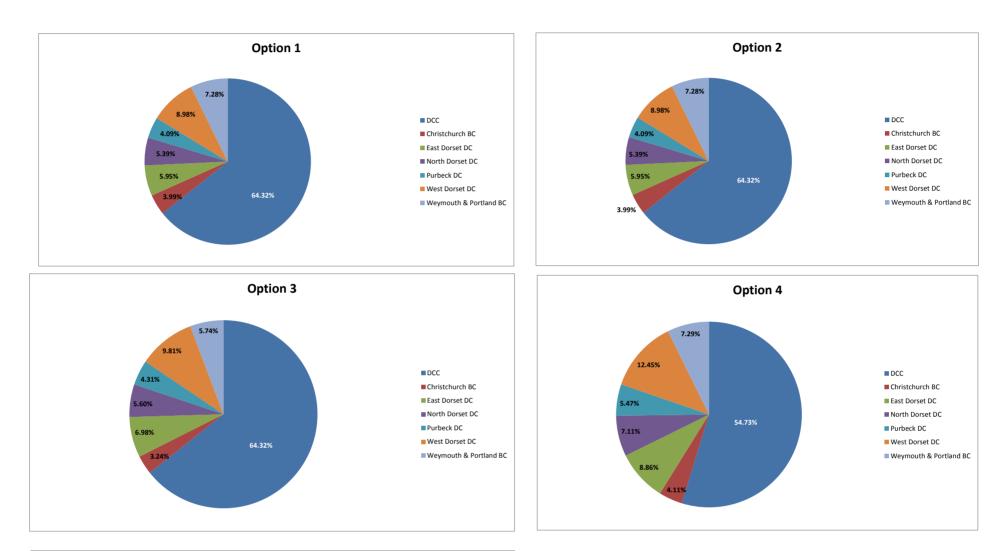

Cost Sharing Summary

Appendix 1

|                        | Option 1<br>No change |                                     | Option 2<br>Keep DCC % same, change<br>collection split based of<br>household number changes<br>each year |                                  | Option 3<br>As per option 2 but with<br>rural/ urban split affecting<br>districts & boroughs |                                  | % and £ Change<br>between option 3<br>and 2 |          | Option 4<br>DCC paying disposal only<br>and rural/ urban split |                                     | % and £ Change<br>between option 4 and 2 |            | Option 5<br>As per Option 4 with<br>£1,000,000 investment<br>from DCC into collection |                                        | % and £ Change<br>between option 5<br>and 2 |            |
|------------------------|-----------------------|-------------------------------------|-----------------------------------------------------------------------------------------------------------|----------------------------------|----------------------------------------------------------------------------------------------|----------------------------------|---------------------------------------------|----------|----------------------------------------------------------------|-------------------------------------|------------------------------------------|------------|---------------------------------------------------------------------------------------|----------------------------------------|---------------------------------------------|------------|
|                        | % Split               | £ Split based<br>on 16/17<br>Budget | % Split                                                                                                   | £ Split based on<br>16/17 Budget | % Split                                                                                      | £ Split based on<br>16/17 Budget | %                                           | £        | % Split                                                        | £ Split based<br>on 16/17<br>Budget | %                                        | £          | % Split                                                                               | £ Split<br>based on<br>16/17<br>Budget | %                                           | £          |
| DCC                    | 64.32%                | 22,000,452                          | 64.32%                                                                                                    | 22,000,452                       | 64.32%                                                                                       | 22,000,452                       | 0.00%                                       | -0       | 54.73%                                                         | 18,721,271                          | -9.59%                                   | -3,279,181 | 57.66%                                                                                | 19,721,271                             | -6.66%                                      | -2,279,181 |
| Christchurch BC        | 3.99%                 | 1,364,767                           | 3.99%                                                                                                     | 1,364,767                        | 3.24%                                                                                        | 1,106,985                        | -0.75%                                      | -257,782 | 4.11%                                                          | 1,404,423                           | 0.12%                                    | 39,656     | 3.84%                                                                                 | 1,313,718                              | -0.15%                                      | -51,049    |
| East Dorset DC         | 5.95%                 | 2,035,179                           | 5.95%                                                                                                     | 2,035,179                        | 6.98%                                                                                        | 2,388,068                        | 1.03%                                       | 352,889  | 8.86%                                                          | 3,029,723                           | 2.91%                                    | 994,544    | 8.29%                                                                                 | 2,834,047                              | 2.34%                                       | 798,868    |
| North Dorset DC        | 5.39%                 | 1,843,632                           | 5.39%                                                                                                     | 1,843,632                        | 5.60%                                                                                        | 1,915,853                        | 0.21%                                       | 72,220   | 7.11%                                                          | 2,430,627                           | 1.72%                                    | 586,995    | 6.65%                                                                                 | 2,273,645                              | 1.26%                                       | 430,012    |
| Purbeck DC             | 4.09%                 | 1,398,972                           | 4.09%                                                                                                     | 1,398,972                        | 4.31%                                                                                        | 1,473,399                        | 0.22%                                       | 74,428   | 5.47%                                                          | 1,869,290                           | 1.38%                                    | 470,319    | 5.11%                                                                                 | 1,748,562                              | 1.02%                                       | 349,590    |
| West Dorset DC         | 8.98%                 | 3,071,581                           | 8.98%                                                                                                     | 3,071,581                        | 9.81%                                                                                        | 3,355,299                        | 0.83%                                       | 283,719  | 12.45%                                                         | 4,256,842                           | 3.47%                                    | 1,185,261  | 11.64%                                                                                | 3,981,913                              | 2.66%                                       | 910,332    |
| Weymouth & Portland BC | 7.28%                 | 2,490,101                           | 7.28%                                                                                                     | 2,490,101                        | 5.74%                                                                                        | 1,964,627                        | -1.54%                                      | -525,474 | 7.29%                                                          | 2,492,507                           | 0.01%                                    | 2,406      | 6.82%                                                                                 | 2,331,528                              | -0.46%                                      | -158,573   |
| Total                  | 100.00%               | 34,204,683                          | 100.00%                                                                                                   | 34,204,683                       | 100.00%                                                                                      | 34,204,683                       | 0.00%                                       | 0        | 100.00%                                                        | 34,204,683                          | 0.00%                                    | 0          | 100.00%                                                                               | 34,204,683                             | 0.00%                                       | 0          |